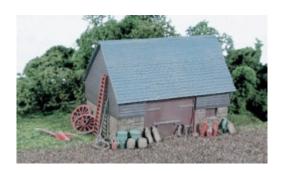

## Barn, Stone & timber Built Type - Grange style pierres HO

Echelle HO/OO

Marque: WILLS Référence: Wil-SS30

Points de fidélité offerts : 10

**Prix**: 9.95€ TTC

**Critères associés :** *Marque* : WILLS

Echelle: HO: 1/87, 00: 1/76

## **Descriptif:**

Barn, Stone & timber Built Type - Grange style pierres HO

This typical design of barn will fit well into any rural scene. You can really give a farm scene some character. Barns have many uses, often for storing harvested crops, such as hay or straw, or for housing animals. Modern farms tend to have metalclad barns and grain silos of considerable size, but many older barns remain in service performing new functions such as providing shelter for machinery. Area 103 x 68mm.